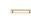

# **Hexagonal Cabinet Pull Handle with Plate**

PL4422 96-SB

Heritage Brass Cabinet Pull Hexagonal Design with Plate 96mm CTC Satin Brass Finish

Material: Finish: Solid Brass Satin Brass

Length 128 CTC 96 Projection 36 Maximum Diameter 12.5 **Base Width** 19 Base Length 138