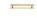

# **Hexagonal Cabinet Pull Handle with Plate**

PL4422 96-SB

Heritage Brass Cabinet Pull Hexagonal Design with Plate 96mm CTC Satin Brass Finish

Material: Finish: Solid Brass Satin Brass

Length 128 CTC 96 Projection 36 Maximum Diameter 12.5 **Base Width** 19 Base Length 138