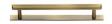

# **Hexagonal Cabinet Pull Handle with Plate**

PL4422 96-AT

Heritage Brass Cabinet Pull Hexagonal Design with Plate 96mm CTC Antique Brass Finish

Material: Finish:
Solid Brass Antique Brass