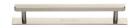

# **Hexagonal Cabinet Pull Handle with Plate**

PL4422 160-SN

Heritage Brass Cabinet Pull Hexagonal Design with Plate 160mm CTC Satin Nickel Finish

Material: Finish: Solid Brass Satin Nickel

## **Product Dimensions** (All dimensions are in millimeters unless otherwise indicated)

Length 192 CTC 160 Projection 36 Maximum Diameter 12.5 **Base Width** 19 **Base Length** 202