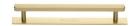

# **Hexagonal Cabinet Pull Handle with Plate**

PL4422 160-SB

Heritage Brass Cabinet Pull Hexagonal Design with Plate 160mm CTC Satin Brass Finish

Material:Finish:Solid BrassSatin Brass