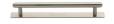

# **Step Cabinet Pull Handle with Plate**

PL4410 96-SN

Heritage Brass Cabinet Pull Step Design with Plate 96mm CTC Satin Nickel Finish

Material: Finish: Solid Brass Satin Nickel

#### **Available Sizes**

128 mm 160 mm 96 mm

# **Product Dimensions** (All dimensions are in millimeters unless otherwise indicated)

Length 128 CTC 96 Projection 32.5 Maximum Diameter 11 **Base Width** 19 Base Length 138