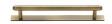

# **Step Cabinet Pull Handle with Plate**

PL4410 96-AT

Heritage Brass Cabinet Pull Step Design with Plate 96mm CTC Antique Brass Finish

Material:Finish:Solid BrassAntique Brass

## **Available Finishes**

Brass

**Available Sizes** 

\_\_\_

96 mm 128 mm

**Product Dimensions** (All dimensions are in millimeters unless otherwise indicated)

Length128CTC96Projection32.5Maximum Diameter11Base Width19Base Length138