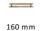

## **Available Finishes**

Brass

**Available Sizes** 

\_\_\_

96 mm 128 mm

**Product Dimensions** (All dimensions are in millimeters unless otherwise indicated)

Length128CTC96Projection32.5Maximum Diameter11Base Width19Base Length138