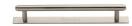

# **Step Cabinet Pull Handle with Plate**

PL4410 160-SN

Heritage Brass Cabinet Pull Step Design with Plate 160mm CTC Satin Nickel Finish

Material:Finish:Solid BrassSatin Nickel

# **Product Dimensions** (All dimensions are in millimeters unless otherwise indicated)

Length192CTC160Projection32.5Maximum Diameter11Base Width19Base Length202