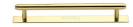

# **Step Cabinet Pull Handle with Plate**

PL4410 160-PB

Heritage Brass Cabinet Pull Step Design with Plate 160mm CTC Polished Brass Finish

Material: Finish: Solid Brass Polished Brass

### **Polished Brass**

Warm, mellow with a sense of heritage and comfort this highly polished finish is opulent without being flamboyant. Polished Brass coordinates perfectly with traditional décor.