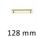

#### **Available Sizes**

96 mm

**Product Dimensions** (All dimensions are in millimeters unless otherwise indicated)

Length 192 CTC 160 Projection 32.5 Maximum Diameter 11 **Base Width** 19 Base Length 202