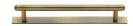

# **Step Cabinet Pull Handle with Plate**

PL4410 160-AT

Heritage Brass Cabinet Pull Step Design with Plate 160mm CTC Antique Brass Finish

Material:Finish:Solid BrassAntique Brass

# **Product Dimensions** (All dimensions are in millimeters unless otherwise indicated)

Length192CTC160Projection32.5Maximum Diameter11Base Width19Base Length202