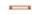

# **Metro Cabinet Pull Handle with Plate**

PL0337 96-SRG

Heritage Brass Cabinet Pull Metro Design with Plate 96mm CTC Satin Rose Gold Finish

Material: Finish:

Solid Brass Satin Rose Gold

**Product Dimensions** (All dimensions are in millimeters unless otherwise indicated)

 Length
 116
 CTC
 96
 Projection
 32
 Base Width
 10

Base Length 134