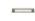

# **Metro Cabinet Pull Handle with Plate**

PL0337 96-SN

Heritage Brass Cabinet Pull Metro Design with Plate 96mm CTC Satin Nickel Finish

Material: Finish: Solid Brass Satin Nickel

## **Product Dimensions** (All dimensions are in millimeters unless otherwise indicated)

116 CTC 96 Projection 32 **Base Width** 10 Length

**Base Length** 134