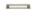

# **Metro Cabinet Pull Handle with Plate**

PL0337 96-SN

Heritage Brass Cabinet Pull Metro Design with Plate 96mm CTC Satin Nickel Finish

Material: Finish: Solid Brass Satin Nickel

## **Product Dimensions** (All dimensions are in millimeters unless otherwise indicated)

116 CTC 96 Projection 32 **Base Width** 10 Length

**Base Length** 134