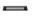

# **Metro Cabinet Pull Handle with Plate**

PL0337 160-MB

Heritage Brass Cabinet Pull Metro Design with Plate 160mm CTC Matt Bronze Finish

Material: Finish: Solid Brass Matt Bronze

## **Product Dimensions** (All dimensions are in millimeters unless otherwise indicated)

172 CTC 160 Projection 32 **Base Width** 10 Length

**Base Length** 190