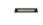

# **Metro Cabinet Pull Handle with Plate**

PL0337 160-MB

Heritage Brass Cabinet Pull Metro Design with Plate 160mm CTC Matt Bronze Finish

Material: Finish: Solid Brass Matt Bronze

## **Product Dimensions** (All dimensions are in millimeters unless otherwise indicated)

172 CTC 160 Projection 32 **Base Width** 10 Length

**Base Length** 190