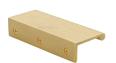

# **Edge Pull Cabinet Handle Hammered Design - 40mm Width**

# HAMEPR100 40-SB

Heritage Brass Hammered EPR Edge Pull Cabinet Handle 100mm Satin Brass finish

Material:Finish:Solid BrassSatin Brass

#### **Product Dimensions** (All dimensions are in millimeters unless otherwise indicated)

Length 100 Width 40 Height 3