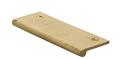

# **Edge Pull Cabinet Handle Hammered Design - 38mm Width**

HAMEP100 38-SB

Heritage Brass Hammered EP Edge Pull Cabinet Handle 100mm Satin Brass finish

Material: Finish: Solid Brass Satin Brass