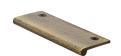

# **Edge Pull Cabinet Handle Hammered Design - 38mm Width**

HAMEP100 38-AT

Heritage Brass Hammered EP Edge Pull Cabinet Handle 100mm Antique Brass finish

Material: Finish: Solid Brass **Antique Brass** 

#### **Product Dimensions** (All dimensions are in millimeters unless otherwise indicated)

Length 100 Width 38 Height 3