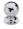

# **Ball Cabinet Knob Hammered Design**

HAM8321 38-PC

Heritage Brass

Heritage Brass Cabinet Knob Ball Hammered Design 38mm Polished Chrome finish

Material: Finish:

Solid Brass Polished Chrome