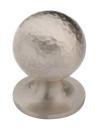

# **Ball Cabinet Knob Hammered Design**

HAM8321 32-SN

Heritage Brass Cabinet Knob Ball Hammered Design 32mm Satin Nickel finish

Material:Finish:Solid BrassSatin Nickel

#### Satin Nicke

With its honeyed grey tone created by brushed nickel plating on brass, this finish closely matches Stainless Steel but offers a warm and subtle alternative which is popular in traditional and modern décors.