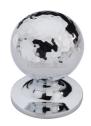

# **Ball Cabinet Knob Hammered Design**

HAM8321 32-PC

Heritage Brass Cabinet Knob Ball Hammered Design 32mm Polished Chrome finish

Material: Finish:

Solid Brass Polished Chrome