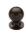

# **Ball Cabinet Knob Hammered Design**

HAM8321 25-MB

Heritage Brass

Heritage Brass Cabinet Knob Ball Hammered Design 25mm Matt Bronze finish

Material:Finish:Solid BrassMatt Bronze

## **Available Sizes**

Heritage Brass

25 mm

32 mm