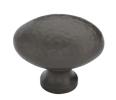

# **Victorian Oval Cabinet Knob Hammered Design**

HAM114 38-MB

Heritage Brass Cabinet Knob Victorian Oval Hammered Design 38mm Matt Bronze finish

Material:Finish:Solid BrassMatt Bronze

## **Matt Bronze**

An aged finish on brass creating a vintage appearance, yet one that also looks outstanding in contemporary schemes. Over a period of time the bronze colour will lighten along any edges and surfaces that are frequently touched and create a naturally aged appearance highlighting frequently touched areas and exposing the brass below.