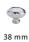

#### **Available Sizes**

Heritage Brass

32 mm

Product Dimensions (All dimensions are in millimeters unless otherwise indicated)

Projection 28 Maximum Diameter 32 x 22 Base 15