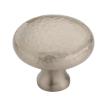

# **Victorian Round Cabinet Knob Hammered Design**

HAM113 38-SN

Heritage Brass Cabinet Knob Victorian Round Hammered Design 38mm Satin Nickel finish

Material:Finish:Solid BrassSatin Nickel