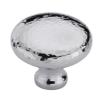

# **Victorian Round Cabinet Knob Hammered Design**

HAM113 38-PC

Heritage Brass Cabinet Knob Victorian Round Hammered Design 38mm Polished Chrome finish

Material: Finish:

Solid Brass Polished Chrome

#### **Polished Chrome**

A bold, contemporary finish; low maintenance and easy to clean. The mirror effect reflects light and colour and will complement any colour scheme