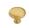

# **Victorian Round Cabinet Knob Hammered Design**

HAM113 32-SB

Heritage Brass

Heritage Brass Cabinet Knob Victorian Round Hammered Design 32mm Satin Brass finish

Material:Finish:Solid BrassSatin Brass

## **Product Dimensions** (All dimensions are in millimeters unless otherwise indicated)

Projection 29 Maximum Diameter 32 Base 15

#### Satin Brass

A modern alternative to the traditional polished brass, this attractive brushed texture beautifully mellows and adds warmth to both a traditional and a soft contemporary décor.