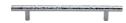

# **T-Bar Cabinet Pull Hammered Design**

HAM0361 160-PC

Heritage Brass Cabinet Pull T-Bar Hammered Design 160mm CTC Polished Chrome Finish

Material: Finish: Solid Brass Polished Chrome

#### **Product Dimensions** (All dimensions are in millimeters unless otherwise indicated)

Length 224 Width 11 СТС 160 Projection 32 10 Base