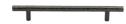

# **T-Bar Cabinet Pull Hammered Design**

HAM0361 160-MB

Heritage Brass Cabinet Pull T-Bar Hammered Design 160mm CTC Matt Bronze Finish

Material: Finish: Solid Brass Matt Bronze

#### **Matt Bronze**

An aged finish on brass creating a vintage appearance, yet one that also looks outstanding in contemporary schemes. Over a period of time the bronze colour will lighten along any edges and surfaces that are frequently touched and create a naturally aged appearance highlighting frequently touched areas and exposing the brass below.