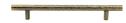

# **T-Bar Cabinet Pull Hammered Design**

HAM0361 160-AT

Heritage Brass Cabinet Pull T-Bar Hammered Design 160mm CTC Antique Brass Finish

Material: Finish: Solid Brass **Antique Brass** 

## **Antique Brass**

With russet hues and a brass undertone, this variation on brass retains a warm and mellow character but adds age and maturity by highlighting the variance of shades making each piece both alluring and unique.