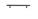

## **T-Bar Cabinet Pull Hammered Design**

HAM0361 128-MB

Heritage Brass Cabinet Pull T-Bar Hammered Design 128mm CTC Matt Bronze Finish

Material: Finish: Solid Brass Matt Bronze

#### **Product Dimensions** (All dimensions are in millimeters unless otherwise indicated)

Length 192 Width 11 СТС 128 Projection 32 Base 10