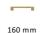

# **Metro Cabinet Pull Hammered Design**

HAM0337 160-SB

Heritage Brass Cabinet Pull Metro Hammered Design 160mm CTC Satin Brass Finish

Material: Finish: Solid Brass Satin Brass

#### **Product Dimensions** (All dimensions are in millimeters unless otherwise indicated)

Length 172 Width 10 СТС 160 Projection 30 **Base Width** 10 Base Length 20