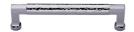

# **Hammered Cabinet Pull**

HAM0312 160-PC

Heritage Brass Cabinet Pull Bauhaus Hammered Design 160mm CTC Polished Chrome Finish

Material: Finish: Solid Brass Polished Chrome