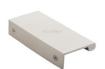

# **EPTR Edge Pull Cabinet Handle**

### EPTR50-44-SN

Heritage Brass EPTR Edge Pull Cabinet Handle 50mm Satin Nickel finish

Material: Finish: Solid Brass Satin Nickel

# **Product Dimensions** (All dimensions are in millimeters unless otherwise indicated)

50 Length Width 44 Height 1.6