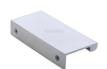

### EPTR50-44-SC

Heritage Brass EPTR Edge Pull Cabinet Handle 50mm Satin Chrome finish

Material: Finish: Solid Brass Satin Chrome

# **Product Dimensions** (All dimensions are in millimeters unless otherwise indicated)

50 Length Width 44 Height 1.6