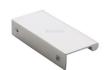

# **EPTR Edge Pull Cabinet Handle**

## EPTR50-44-PNF

Heritage Brass EPTR Edge Pull Cabinet Handle 50mm Polished Nickel finish

Material:

Solid Brass Polished Nickel Finish

#### **Product Dimensions** (All dimensions are in millimeters unless otherwise indicated)

50 Length Width 44 Height 1.6