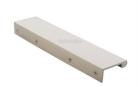

# **EPTR Edge Pull Cabinet Handle**

### EPTR200-44-SN

Heritage Brass EPTR Edge Pull Cabinet Handle 200mm Satin Nickel finish

Material: Finish: Solid Brass Satin Nickel

#### **Available Sizes**

50 mm

100 mm

**Product Dimensions** (All dimensions are in millimeters unless otherwise indicated)

Length 200 Width 44 Height 1.6

### **Useful Information**

• The EPTR range is fitted from the back of the cabinet, please allow for a 2mm gap between drawers, or cut a 1.6mm recess for flush fitting.