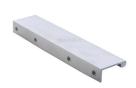

# **EPTR Edge Pull Cabinet Handle**

### EPTR200-44-SC

Heritage Brass EPTR Edge Pull Cabinet Handle 200mm Satin Chrome finish

Material: Finish: Solid Brass Satin Chrome

### **Useful Information**

• The EPTR range is fitted from the back of the cabinet, please allow for a 2mm gap between drawers, or cut a 1.6mm recess for flush fitting.

#### **Box Contains**

- 1 Edge Pull
- All fixing screws and fasteners

+971 (0) 43559265 www.heritagebrass-uae.com of fice @heritage brass-uae.com