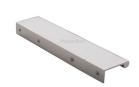

# **EPTR Edge Pull Cabinet Handle**

### EPTR200-44-PNF

Heritage Brass EPTR Edge Pull Cabinet Handle 200mm Polished Nickel finish

Material:

Solid Brass Polished Nickel Finish

## **Product Dimensions** (All dimensions are in millimeters unless otherwise indicated)

Length 200 Width 44 Height 1.6