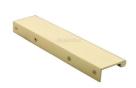

# **EPTR Edge Pull Cabinet Handle**

### EPTR200-44-PB

Heritage Brass EPTR Edge Pull Cabinet Handle 200mm Polished Brass finish

Material: Finish: Solid Brass Polished Brass