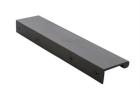

# **EPTR Edge Pull Cabinet Handle**

EPTR200-44-MB

Heritage Brass EPTR Edge Pull Cabinet Handle 200mm Matt Bronze finish

Material: Finish: Solid Brass Matt Bronze

### **Product Dimensions** (All dimensions are in millimeters unless otherwise indicated)

Length 200 Width 44 Height 1.6