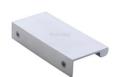

# **EPTR Edge Pull Cabinet Handle**

### EPTR100-44-SC

Heritage Brass EPTR Edge Pull Cabinet Handle 100mm Satin Chrome finish

Material: Finish: Solid Brass Satin Chrome