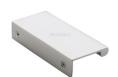

# **EPTR Edge Pull Cabinet Handle**

## EPTR100-44-PNF

Heritage Brass EPTR Edge Pull Cabinet Handle 100mm Polished Nickel finish

Material:

Solid Brass Polished Nickel Finish