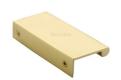

# **EPTR Edge Pull Cabinet Handle**

### EPTR100-44-PB

Heritage Brass EPTR Edge Pull Cabinet Handle 100mm Polished Brass finish

Material: Finish: Solid Brass Polished Brass