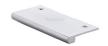

# **EPT Edge Pull Cabinet Handle**

Heritage Brass EPT Edge Pull Cabinet Handle 50mm Satin Chrome finish

Material: Finish: Solid Brass Satin Chrome