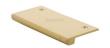

# **EPT Edge Pull Cabinet Handle**

Heritage Brass EPT Edge Pull Cabinet Handle 50mm Satin Brass finish

Material: Finish: Solid Brass Satin Brass

#### **Available Finishes**

**Available Sizes** 

50 mm

**Product Dimensions** (All dimensions are in millimeters unless otherwise indicated)

50 Length Width 38 Height 1.6