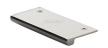

# **EPT Edge Pull Cabinet Handle**

Heritage Brass EPT Edge Pull Cabinet Handle 50mm Polished Nickel finish

Material:

Solid Brass Polished Nickel Finish