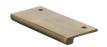

# **EPT Edge Pull Cabinet Handle**

Heritage Brass EPT Edge Pull Cabinet Handle 50mm Antique Brass finish

Material: Finish: Solid Brass **Antique Brass** 