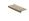

# **EPT Edge Pull Cabinet Handle**

Heritage Brass EPT Edge Pull Cabinet Handle 50mm Antique Brass finish

Material: Finish: Solid Brass **Antique Brass** 

# **Product Dimensions** (All dimensions are in millimeters unless otherwise indicated)

50 Length Width 38 Height 1.6