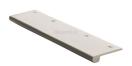

# Heritage Brass

EPT200-38-SN

Heritage Brass EPT Edge Pull Cabinet Handle 200mm Satin Nickel finish

Material: Finish: Solid Brass Satin Nickel

# **Product Dimensions** (All dimensions are in millimeters unless otherwise indicated)

Length 200 Width 38 Height 1.6