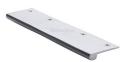

EPT200-38-SC

Heritage Brass EPT Edge Pull Cabinet Handle 200mm Satin Chrome finish

Material: Finish: Solid Brass Satin Chrome

# **Product Dimensions** (All dimensions are in millimeters unless otherwise indicated)

Length 200 Width 38 Height 1.6

## **Useful Information**

- The EPT range is top fixing, please allow for a 2mm gap between drawers, or cut a 1.6mm recess for flush fitting.
- Distance from edge to screw centre is 30mm

### **Box Contains**

- 1 Edge Pull
- All fixing screws and fasteners

+971 (0) 43559265 www.heritagebrass-uae.com of fice @heritage brass-uae.com