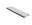

# **EPT Edge Pull Cabinet Handle**

### EPT200-38-PNF

Heritage Brass EPT Edge Pull Cabinet Handle 200mm Polished Nickel finish

Material:

Solid Brass Polished Nickel Finish