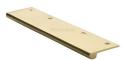

EPT200-38-PB

Heritage Brass EPT Edge Pull Cabinet Handle 200mm Polished Brass finish

Material: Finish: Solid Brass Polished Brass

## **Product Dimensions** (All dimensions are in millimeters unless otherwise indicated)

Length 200 Width 38 Height 1.6

## **Useful Information**

- The EPT range is top fixing, please allow for a 2mm gap between drawers, or cut a 1.6mm recess for flush fitting.
- Distance from edge to screw centre is 30mm