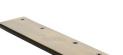

### EPT200-38-AT

Heritage Brass EPT Edge Pull Cabinet Handle 200mm Antique Brass finish

Material: Finish: Solid Brass **Antique Brass** 

### **Available Finishes**

**Available Sizes** 

50 mm

100 mm

**Product Dimensions** (All dimensions are in millimeters unless otherwise indicated)

Length 200 Width 38 Height 1.6