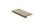

### EPT200-38-AT

Heritage Brass EPT Edge Pull Cabinet Handle 200mm Antique Brass finish

Material: Finish: Solid Brass **Antique Brass** 

### **Available Finishes**

**Available Sizes** 

50 mm

100 mm

**Product Dimensions** (All dimensions are in millimeters unless otherwise indicated)

Length 200 Width 38 Height 1.6