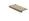

### EPT200-38-AT

Heritage Brass EPT Edge Pull Cabinet Handle 200mm Antique Brass finish

Material: Finish: Solid Brass **Antique Brass** 

### **Available Finishes**

**Available Sizes** 

50 mm

100 mm

**Product Dimensions** (All dimensions are in millimeters unless otherwise indicated)

Length 200 Width 38 Height 1.6